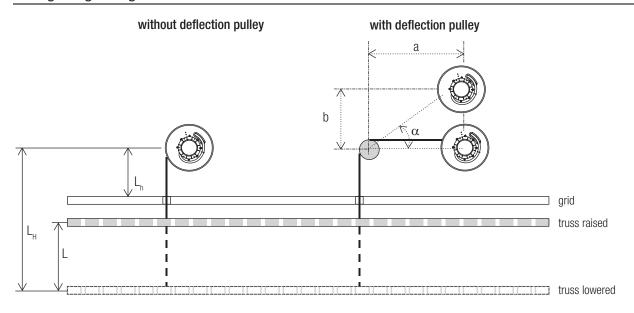

#### Application Data

• Cable fix-point on the cross beam ☐ centered: symmetrical, if several reels Ambient temperature min. \_\_\_\_ \_\_[C°] (+10) max. \_\_\_\_\_ (+40)  $\ \square$  sideways - at the truss' end • Protection degree \_\_\_\_\_ [IP] **(54)** • Weight of the truss \_\_\_\_\_ [kg] • Travel length L \_\_\_\_\_[m] Hanging length L<sub>1</sub> \_\_\_\_\_ [m] • Type of application / transmission Mounting Height L<sub>h</sub> \_\_\_\_\_\_ [m] (2) ☐ static operation With deflection pulley □ yes □ no • Distance reel-pulley a \_\_\_\_\_ [m] (2) □ moving operation • Distance reel-pulley b \_\_\_\_\_ [m] (0) • Cycle \_\_\_\_\_(2 / day) • Angle, reel-pulley  $\alpha$  \_\_\_\_\_(°) (0)  $\square$  per day  $\square$  per week  $\square$  per month Lifting speed \_\_\_\_\_ [m/min] (30)
Acceleration \_\_\_\_\_ [m/s²] (0,25) • Reels used for different trusses □ yes □ no, is fixed at the position Run up time to full speed \_\_\_\_\_ [s] (2) • Winding direction (view to slip ring assembly) □ left (see sketch) □ right