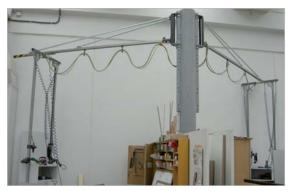

#### Product

- Column mounted jib boom with chassis to fit with customized tool transporter.
- Flexible power- and compressed air supply.

#### Length of the jib boom

3 m

Load capacity 50 kg

**Column height** 4 m

#### Specific features

The tool transporters have been produced by the customer. This has been supported by the wide product range of Wampfler workstation equipments.