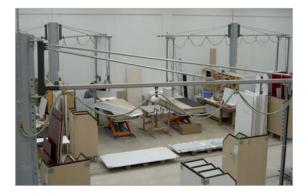

#### Installation description Flexible workstation equipment for kitchen manufacturing.

#### Product

- Column mounted jib boom with chassis to fit with customized tool transporter.
- Flexible power- and compressed air supply.

#### Length of the jib boom

3 m

Load capacity 50 kg

**Column height** 4 m

#### Specific features

The tool transporters have been produced by the customer. This has been supported by the wide product range of Wampfler workstation equipments.