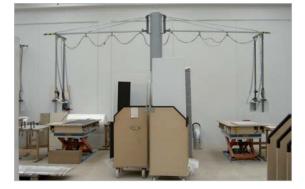

#### Product

- Column mounted jib boom with chassis to fit with customized tool transporter.
- Flexible power- and compressed air supply.

#### Length of the jib boom

3 m

Load capacity 50 kg

**Column height** 4 m

#### Specific features

The tool transporters have been produced by the customer. This has been supported by the wide product range of Wampfler workstation equipments.