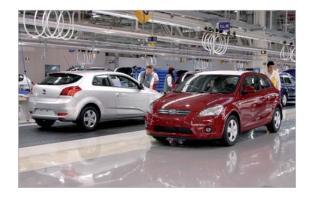

### Installation description

Media Supply Systems in a car factory / 2nd Utilities

KMS (KIA Motors Slovakia), (SK)

### Customer

Dürr Systems

#### Product

W4-airsolution

**Track length** Approx. 4000 m