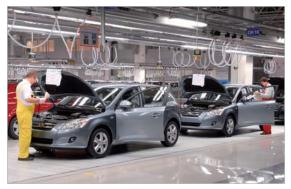

#### Equipment

Mechanics: Steel Structure, Brackets, Compressed Air Pipes *Electrical equipment*: Light Systems, Power Sockets, Cable Trays, Wiring, Control Cabinets

Accessory: Carriage, Trolleys, Tool Transporter, Tool Support, Station Plates, Spiral Hoses, Hose Reels, F.R.L. (Filter-Regulator-