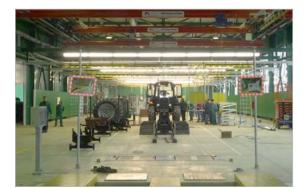

### W<sup>5</sup>-traxX

Installation description Final assembly of tractors

**Country** Russia

**City** Saransk

Project installation date 2009

Representative office Conductix-Wampfler AG [D]

Operator SAREX

#### Technical requirement[s]

Projection, delivery and assembly of the compressed air and electric supply incl. steelwork and lighting installation

#### Product[s]

- W<sup>5</sup>-traxX [compressed air and electric supply]
- Tool transporter
- Compressed air loop [distance from ball cock compressor interface is 40 metre]
- Lighting, incl. control cabinets

#### Length [System]

11 x 18 m

System course Straight

Number of [Load] 22 tool transporters

Environmental condition[s] Indoor, factory buildung

Additional information Plant layout / projection and construction realized by Conductix-Wampfler