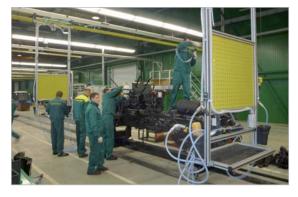

#### Technical requirement[s]

Projection, delivery and assembly of the compressed air and electric supply incl. steelwork and lighting installation

#### Product[s]

- W<sup>5</sup>-traxX [compressed air and electric supply]
- Tool transporter
- Compressed air loop [distance from ball cock compressor interface is 40 metre]
- Lighting, incl. control cabinets

#### Length [System]

11 x 18 m

System course Straight

Number of [Load] 22 tool transporters

Environmental condition[s] Indoor, factory buildung

Additional information Plant layout / projection and construction realized by Conductix-Wampfler