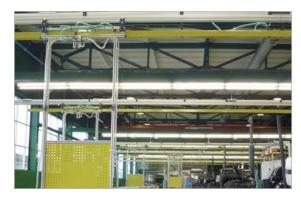

#### Product[s]

- W<sup>5</sup>-traxX [compressed air and electric supply]
- Tool transporter
- Compressed air loop [distance from ball cock compressor interface is 40 metre]
- Lighting, incl. control cabinets

#### Length [System]

11 x 18 m

System course Straight

Number of [Load] 22 tool transporters

Environmental condition[s] Indoor, factory buildung

Additional information Plant layout / projection and construction realized by Conductix-Wampfler