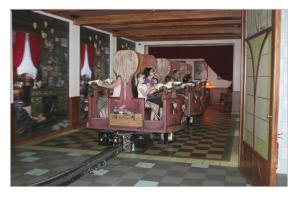

## Conductor Rails 0811 SingleFlexLine

**Application**Trackbound "Multi Mover"

Country

Germany

City Brühl

Project installation date

April 2011

Representative office Conductix-Wampfler B.V. [NL]

Operator

Phantasialand

Customer

ETF Ride Systems [NL]

**Technical requirement[s]**Power supply for the family coaster

System course

Curved

Track length [System]

180 m

Number of [Load] 9 trains with 3 vehicles each

Conductor Rail, program 811, SingleFlexLine

Collector

Double collector assembly

Number of poles

Current

100 A