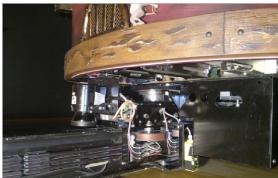

## Conductor Rails 0811 SingleFlexLine

**Application**Trackbound "Multi Mover"

Country

Germany

City Brühl

Project installation date

April 2011

Representative office Conductix-Wampfler B.V. [NL]

180 m

Number of [Load] 9 trains with 3 vehicles each

Conductor Rail, program 811, SingleFlexLine

Collector

Double collector assembly

Number of poles

Current

100 A