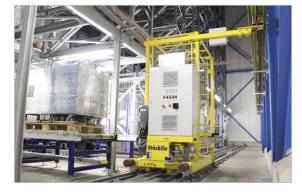

## Transfer Car

## Conductor Rail 0831 MultiLine

**Application**Transfer car in a high storage system

### Technical requirement[s]

Power and control signal transmission to the transfer car

Conductor Rail System, Program 0831 MultiLine

Double collector assembly for energy and control

### System course

Straight

#### Travel distance [Load]

25 m

#### Travel speed [Load]

Max. 100 m/min