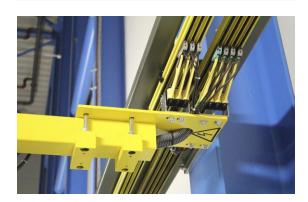

## Conductor Rail 0831 MultiLine

**Application**Transfer car in a high storage system

### Technical requirement[s]

Power and control signal transmission to the transfer car

Conductor Rail System, Program 0831 MultiLine

Double collector assembly for energy and control

### Number of poles

- 3 + PE [ Power transmission ]
- 3 [Transmission of the control signals]

- 100 A [ Power transmission ]
- 60 A [ Transmission of the control signals ]

#### Voltage

400 V / 50 Hz [3 + PE]