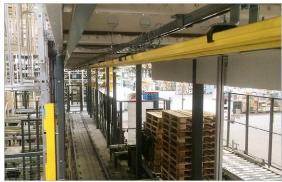

## Conductor Rail 0831 MultiLine

### Technical requirement[s]

Power and control signal transmission to the transfer car

Conductor Rail System, Program 0831 MultiLine

#### System course

Straight

**Length [System]** 1 x 24 m + 2 x 71 m