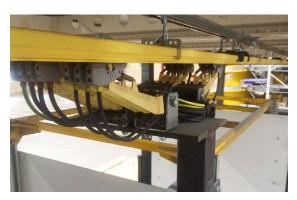

## Conductor Rail 0831 MultiLine

### Technical requirement[s]

Power and control signal transmission to the transfer car

Conductor Rail System, Program 0831 MultiLine

#### Collector

Double collector assembly

### Number of poles

- 4 [Power transmission]3 [Transmission of the control signals]

- 100 A [Power transmission]10 A [Transmission of the control signals]