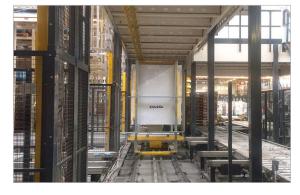

# Transfer Car

#### Application

3 transfer cars in a high storage system

### Technical requirement[s]

Power and control signal transmission to the transfer car

Conductor Rail System, Program 0831 MultiLine

#### Collector

Double collector assembly

#### System course

Straight

**Length [System]** 1 x 24 m + 2 x 71 m