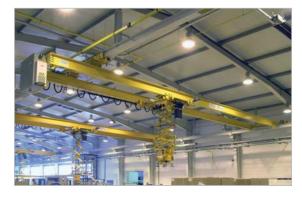

#### Installation description

Power supply for an EOT Crane

#### Technical requirement[s]

Power supply for the vaccum lifter [special construction]

Spring Cable Reel, BEF 183616-4512-1FD(T)/L

Cable[s] PUR(NSHTOU)/SW 12x1,5 mm²

#### Additional information

- The main power supply for the crane [89 m] was realized with the Conductix-Wampfler Conductor Rail System "BoxLine" | Program 0842
- The power supply for the crab was realized with the Conductix-Wampfler Festoon System "Program 0230"