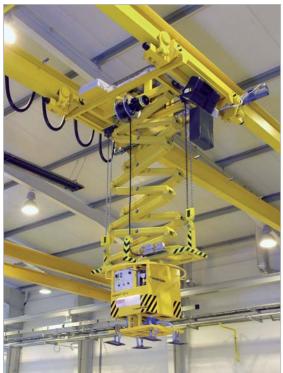

#### Installation description

Power supply for an EOT Crane

#### Technical requirement[s]

Power supply for the vaccum lifter [special construction]

Spring Cable Reel, BEF 183616-4512-1FD(T)/L

Cable[s] PUR(NSHTOU)/SW 12x1,5 mm²

#### Additional information

- The main power supply for the crane [89 m] was realized with the Conductix-Wampfler Conductor Rail System "BoxLine" | Program 0842
- The power supply for the crab was realized with the Conductix-Wampfler Festoon System "Program 0230"