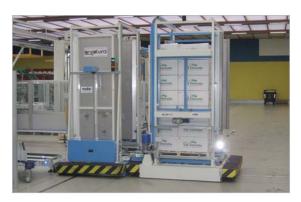

#### Installation description

Transfer Car for the sorting, cleaning and packing of apples.

### Technical requirement[s]

Power supply for the transfer car

### Length [System]

2 tracks, each 50 m

#### Number of load

Per track: 2

### Travel distance [Load]

50 m

### Environmental condition[s]

Indoor fruit processing, high clamminess caused by the cleaning process of the apples

### System course

Straight

**Additional information**Ground integrated, Energy- and Data supply inductive

REF9000-0015-E www.conductix.com