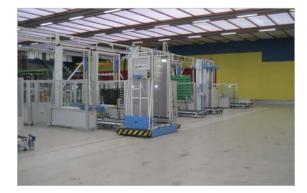

#### Installation description

Transfer Car for the sorting, cleaning and packing of apples.

### Technical requirement[s]

Power supply for the transfer car

### Length [System]

2 tracks, each 50 m

#### Number of load

Per track: 2

### Travel distance [Load]

50 m

### Environmental condition[s]

Indoor fruit processing, high clamminess caused by the cleaning process of the apples

### System course

Straight

**Additional information**Ground integrated, Energy- and Data supply inductive

REF9000-0015-E www.conductix.com